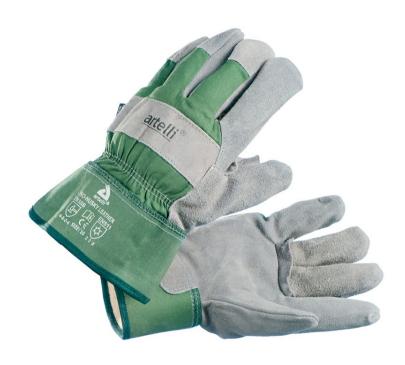

## **Tessuto Suede Driving Coldstore Gloves**

Insulated gloves with reinforced protection, offering reliable warmth and grip for handling tasks in cold storage

Ref: T31449

Variants:

Area of use: Cold Weather / Ambient

## **OVERVIEW**

- Thinsulate isolated inner lining
- Reinforced safety cover
- One size fits all