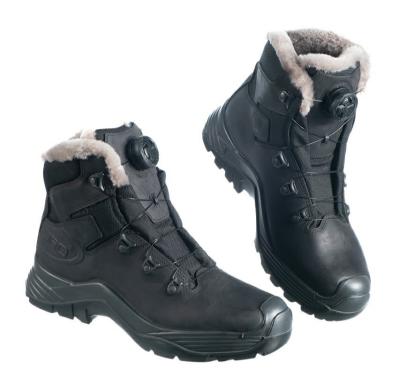

## **Tessuto Fiordland Freezer Shoes**

Shoes engineered for cold environments, featuring enhanced grip, safety toe protection, and a quick, secure closure system

Ref: T400801

Variants: 6 (39), 6.5 (40), 7 (41), 8 (42), 9 (43), 10 (44), 10.5 (45), 11 (46), 12

## **OVERVIEW**

- Non-slip rubber sole
- Plastic safety toe cap with creep nose
- Kevlar insole, breathable
  Closure with BOA system
- Sizes: 36 48