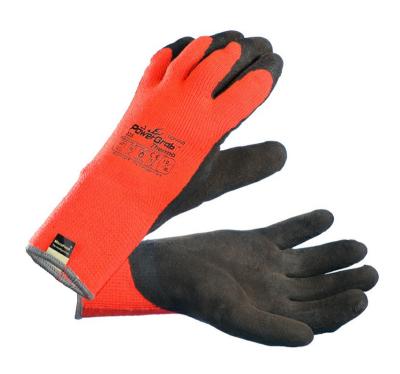

## Tessuto Towa Power Grab Coldstore Gloves

Winter gloves with a secure grip and seamless construction, ideal for handling tasks in extremely cold settings

Ref: T31820

Variants: M, L, XL, 2XL

Area of use: Chiller +5 to -5°C

## **OVERVIEW**

- Microfinish latex-coated winter gloves
  Seamless knitted acrylic inner gloves
  Extremely suitable for cold environments
  Sizes: 8, 9, 10