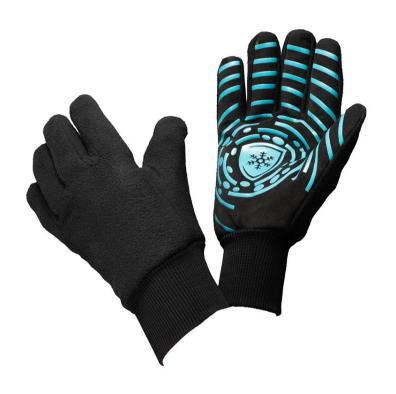

## **Tessuto Reinforced Coldstore Gloves**

Coldstore gloves designed for optimal grip and warmth, featuring 320g fleece, 100g Thinsulate insulation, and reinforced silicon palm

Ref: T31429

Variants: S, M, L, XL

## **OVERVIEW**

- 320 g fleece and 100 g ThinsulateSilicon on the inside for a reinforced and optimal
- Sizes: S M L XL