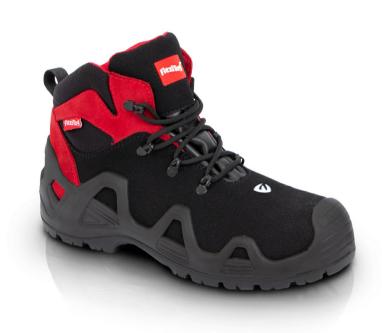

## **Endurance Sport Freezer Boot**

High performance ENDURANCE SPORT freezer boot with micro fibre upper and fur lining for maximum warmth and comfort in active job roles in the cold store.

Ref: FB471

 $\textbf{Variants:}\ 2\ (35)\ ,\ 3\ (36)\ ,\ 4\ (37)\ ,\ 5\ (38)\ ,\ 6\ (39)\ ,\ 6.5\ (40)\ ,\ 7\ (41)\ ,\ 8\ (42)\ ,\ 9\ (43)\ ,\ 10$ 

## **OVERVIEW**

- Flexible Microfibre outer material
- Lightweight design
- Rated 'Non-slip' sole200J Aluminium toecap
- Padded tongue
- Rubber sole resistant to low temperatures and abrasion.
- Aluminium Midsole Protection
- Extra long laces