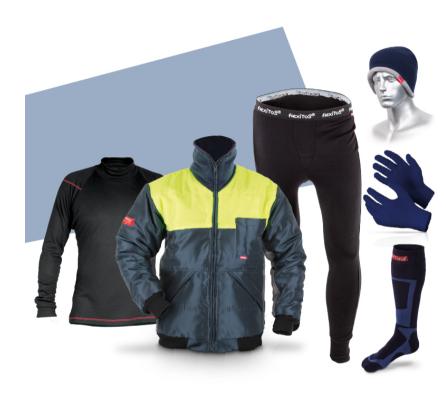

## WAREHOUSE THERMAL PPE KIT:

- X12J CLASSIC ACTIVE JACKET.
- X50LS CLASSIC BLACK THERMAL LONG SLEEVE VEST.
- X50LJ CLASSIC BLACK THERMAL LONG JOHN.
- FG400 CLASSIC THERMAL LINER GLOVE.
- FH150 ICE DIAMOND FUR LINED BEANIE.
- XS86 CLASSIC DALBY THERMAL SOCK.