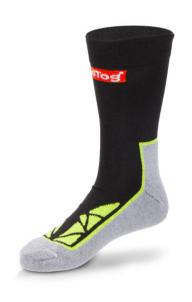

## Classic Baltic Thermal Socks

A standard length sock to be used with shoes in cold environments with breathable areas to help wick sweat away from the skin.

Ref: XS82

Variants: 4/7 (37/41), 7/11 (41/46)