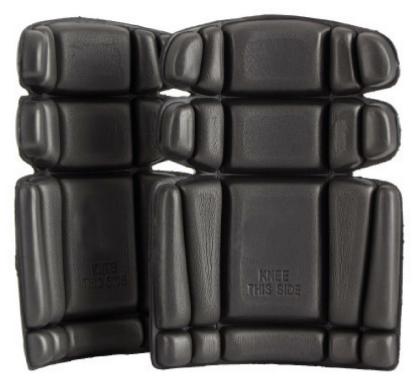

## **Knee Pads**

Pre-curved, deep-groove design which bends and moulds to the shape of your knee for a better fit and greater comfort.

Ref: XK1

Variants: Black

Gender: Unisex

Certification 1: BS EN 14404:2004+A1:2010

## **OVERVIEW**

- Certified to EN14404 specifications (Type 2 Level 0)
- 100% polyethylene foam.
- Will fit in our Salopettes & Coveralls.
- Please note: Not designed to protect against sharp objects and uneven or sloping surfaces.