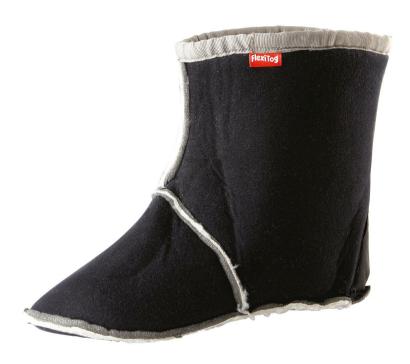

## Ice Diamond Liner

Additional boot liner for the Ice Diamond.

Ref: ID504

Variants: 7/8, 9/10, 11/12

Area of use: Cold Store / Freezer -5 to -50°C

Job role: Driver **Gender:** Unisex

C Certification 1: CE

Updated On: 20/06/2025

## **OVERVIEW**

- Hygienic wicking properties Sweat is carried to the outside of the liner to keep the foot warm and dry at all times
- Sherpa fleece lining Traps more air to increase warmth
- Heel Grip Patch of gripping material on the back of liner to ensure the liner doesn't slip up & down inside the boot. This protects against wear whist providing additional comfort.
- Manufactured in India