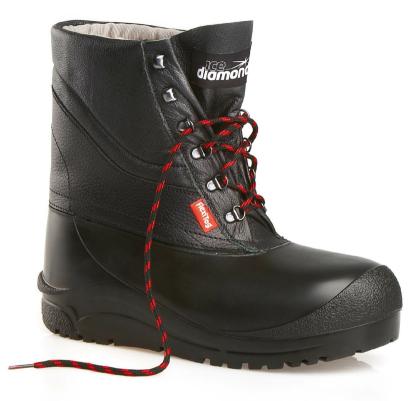

## Ice Diamond Lace Up Deep Freeze Boot

Ergonomically shaped Freezer boot with removable liner for unrivalled warmth and comfort.

Ref: ID503

Variants: 7/8, 9/10, 11/12

Area of use: Cold Store / Freezer -5 to -50°C

## **OVERVIEW**

- Leather upper Greater Strength and Durability on high wear areas
- Removable liner While on break the operator can change their liners and have a dry pair for the next shift
- 200J Steel Toecap Steel design provides 200J impact protection
  Felt insole No cold transfer through the sole and the felt moulds to the shape of the foot for increased wearer comfort
- Specially formulated PU Doesn't freeze up in cold conditions, so less cracking and better grip
- Easy on & off boots
- SRA Slip rated
- CI tested tested against the cold
- Manufactured in India