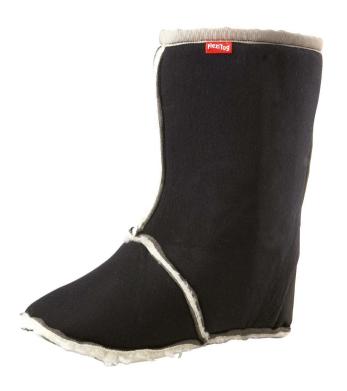

## Ice Diamond Liner

Additional boot liner for the Ice Diamond.

Ref: ID502

Variants: 7/8, 9/10, 11/12

Area of use: Cold Store / Freezer -5 to -50°C

Job role: Driver **Gender:** Unisex

Certification 1: CE

**Updated On: 24/06/2025** 

## **OVERVIEW**

- Hygienic wicking properties Sweat is carried to the outside of the liner to keep the foot warm at all times
- Sherpa fleece lining Traps more air to increase warmth
- Heel Grip Patch of gripping material on the back of liner to ensure the liner doesn't slip up & down inside the boot. This protects against wear whilst providing additional comfort.
- Manufactured in India