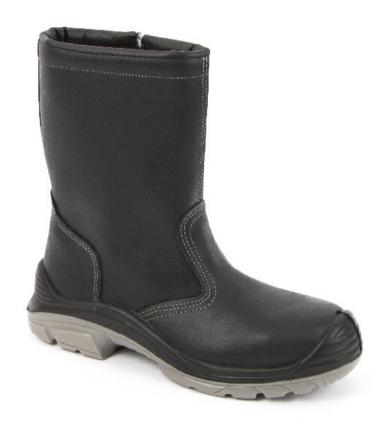

## Taiga Freezer Boots

The Cofra Barents are certified cold insulated boots.

Ref: FB45

Variants: 5 (38), 6 (39), 6.5 (40), 7 (41), 8 (42), 9 (43), 10 (44), 10.5 (45), 11 (46)

, 12 (47) , 13 (48)

Area of use: Cold Store / Freezer -5 to -50°C, Chiller +5 to -5°C

Job role: Driver, Picker

**Gender:** Unisex

Certification 1: EN ISO 20345: 2011

S3 CI SRC

Certification Valid Until: 11/07/2025

**Updated On: 20/06/2025** 

| Product Material     | Leather upper/rubber sole                                                                                                                                                                                                                                                                                                                                                            |
|----------------------|--------------------------------------------------------------------------------------------------------------------------------------------------------------------------------------------------------------------------------------------------------------------------------------------------------------------------------------------------------------------------------------|
| Packaging            | Shoe Box                                                                                                                                                                                                                                                                                                                                                                             |
| Storage Instructions | Store in a dry place protect against high temperatures and uv rays exposure, once removed from the original packaging, it can be stored in a cupboard.                                                                                                                                                                                                                               |
| Colours              | Black                                                                                                                                                                                                                                                                                                                                                                                |
| CAT                  | II .                                                                                                                                                                                                                                                                                                                                                                                 |
| DoC                  | The PPE detailed herein meets the criteria of Article 19(b) Risk Category II: internal production control (module B) set out in Annex V, followed by conformity of type based on internal production control (module C) set out in Annex VI, in accordance with PPE Regulation (EU) 2016/425, (UK only) as brought into UK law and amended Essential Health and Safety Requirements. |
| Commodity Code       | 64034000 Footwear, incorporating a protective metal toecap, with outer soles of rubber, plastics, leather or composition leather and uppers of leather (excl. sports footwear and orthopaedic footwear)                                                                                                                                                                              |
| Country of Origin    | Tunisia                                                                                                                                                                                                                                                                                                                                                                              |