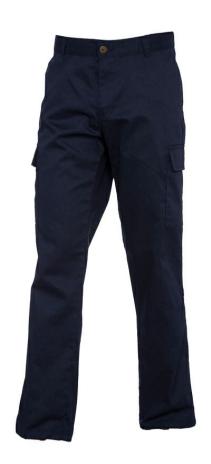

## Womens Navy Cargo Trousers Navy

The Womens Navy Cargo Trousers offer practicality with multiple pockets, reinforced belt loops, and a flat front design, available in navy blue with customization options.

## **OVERVIEW**

- 65% Polyester 35% Cotton
- Single belt loops reinforced for extra strength
- Metal Button at waist
- 2 side and 2 rear pockets with velcro flaps
- 2 thigh pockets with velcro flaps
- Flat front
- Wide belt loops
- One leg length inside leg 30"
- Can be personalised with your Company logo please enquire for further details and prices

Content: 245gsm 65% polyester/35% cotton.

Compliance: n/a

Colours: Navy blue - black also available to order, please enquire

Sizes: womens sizes 8-20 (inside leg length 30" for all sizes)