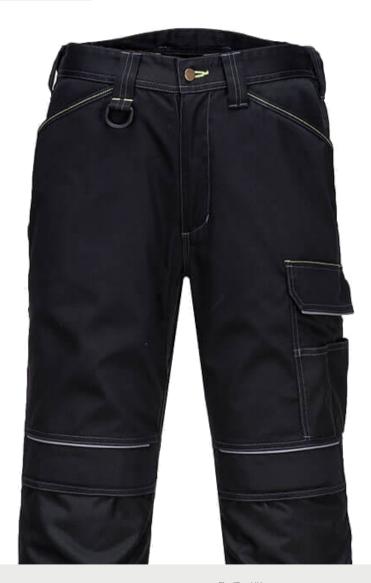

## **OVERVIEW**

- 2-way twill stretch fabric for ease of movement and added comfort
- Reinforced panels in high wear areas for maximum durability
- 10 pockets for ample storage, including concealed mobile phone pocket
- Hammer loop and double rule pocket
- Adjustable hem to accommodate all leg lengths
- Top-loading knee pad pockets for quick and easy access, with free pair of kneepads included
- 40+ UPF rated fabric to block 98% of UV rays
- Side elastic waist for ultimate wearer comfort
- \*Registered European Community Design

## Content:

Shell Fabric: Titanmill Plus Stretch: 65% Polyester, 33% Cotton, 2% Elastane 245g

Contrast Fabric: 100% Polyester 600D Oxford, PU Coated

Compliance:n/a

Colours: Black

Sizes: womens sizes waist 26" - 38" with adjustable hem to accommodate all leg lengths