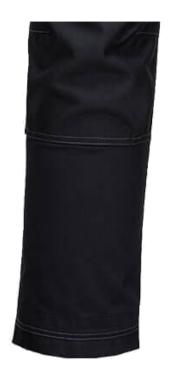

## **OVERVIEW**

- 2-way twill stretch fabric for ease of movement and added comfort
- Reinforced panels in high wear areas for maximum durability
- 10 pockets for ample storage, including concealed mobile phone pocket
- Hammer loop and double rule pocket
- Adjustable hem to accommodate all leg lengths
- Top-loading knee pad pockets for quick and easy access, with free pair of kneepads included
- 40+ UPF rated fabric to block 98% of UV rays
- Side elastic waist for ultimate wearer comfort
- \*Registered European Community Design