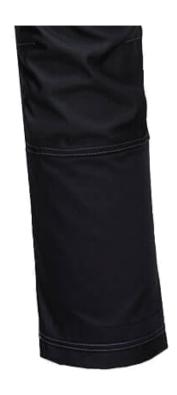

## **OVERVIEW**

- 2-way twill stretch fabric for ease of movement and added comfort
- Reinforced panels in high wear areas for maximum durability
- 10 pockets for ample storage, including concealed mobile phone pocket
- Hammer loop and double rule pocket
- Adjustable hem to accommodate all leg lengths
- Top-loading knee pad pockets for quick and easy access, with free pair of kneepads included
- 40+ UPF rated fabric to block 98% of UV rays
- Side elastic waist for ultimate wearer comfort
- \*Registered European Community Design