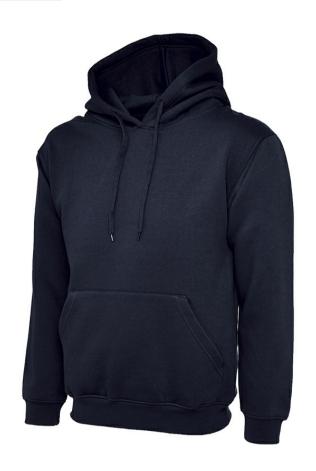

## Classic Hooded Sweatshirt Navy

Classic Hooded Sweatshirt in Navy

Ref: W640UC502

Variants: S, M, L, XL, 2XL, 3XL, 4XL, 5XL, 6XL

Area of use: Chiller +5 to -5°C

Gender: Male, Unisex

**Updated On: 23/07/2025** 

## **OVERVIEW**

- Classic Hooded sweatshirt, ideal for use in the work environment, or as a mid-layer garment in cold conditions.
- Relaxed fit, with raglan sleeves, for greater freedom or movement.
- Twin-stitched seams for extra durability.
- Can be personalised with your Company logo please enquire for further details and prices

Content:300gsm 50% polyester/50% cotton

Compliance: n/a

Colours:Stock Navy Blue

Sizes:XS - 6XL