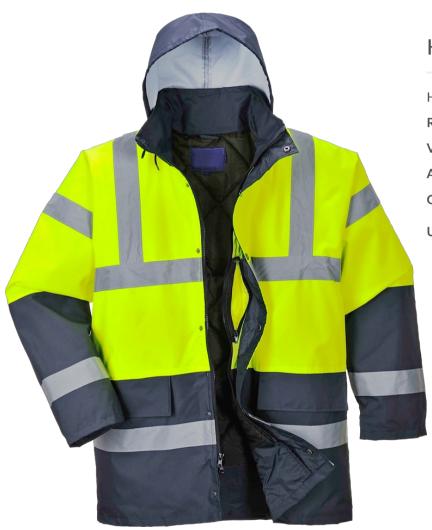

## Hi-Visibility Two-tone Traffic Jacket Yellow/Navy

Hi-Visibility Two-tone Traffic Jacket Yellow/Navy

Ref: 530S466

Variants: S, M, L, XL, 2XL, 3XL, 4XL, 5XL, 6XL

Area of use: Cold Weather / Ambient

Gender: Male, Unisex

## **OVERVIEW**

• Designed to keep you warm and dry whilst giving the wearer increased visibility, this stylish jacket is suitable for all weather conditions.

• Features a drawstring hood, knitted storm cuffs, a two-way zip front with studded storm flap, and multiple pockets.

• Waterproof with taped seams preventing water penetration.

• Fully lined and padded to trap the heat and increase warmth.

• 50mm reflective tape to shoulders, sleeves and body (conforms to EN 20471 Class 3).

Compliance: EN 20471 Class 3

Colour: Hi-vis yellow / Navy

Sizes: XS - 5XL