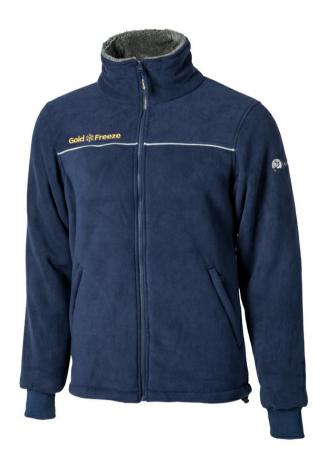

## Goldfreeze® Caribou® Deep Fleece Jacket (Navy)

Caribou® Deep Fleece Jacket in Navy, specially designed for use in chill stores and cold environments. EN342:2017 compliant.

Ref: 5005020

Variants: XS, S, M, L, XL, 2XL, 3XL, 4XL

## **OVERVIEW**

- 100% Polyester anti-pill fleece outer bonded to a deep pile 100% Polyester Sherpa fur fabric lining for warmth and cosiness.
- EN342 certified for compliance with the latest standard
- High sherpa-lined collar keeps your neck warm and snug
  Strong plastic moulded full length zip.
- Adjustable elasticated drawcord in bottom hem.
- Reflective piping for improved visibility and safety
- Strong ribbed cuffs to keep out the cold and wind.
- Two zipped hip pockets

Content: 100% Polyester fleece outer fabric bonded to 100% polyester Sherpa fur lining, 55gsm polyester taffeta sleeve lining, reflective piping, Plastic moulded open end front zip. Knitted cuffs.

Compliance: EN342:2017

Colour: Navy

Sizes: XS-4XL Carton Quantity 13 pieces