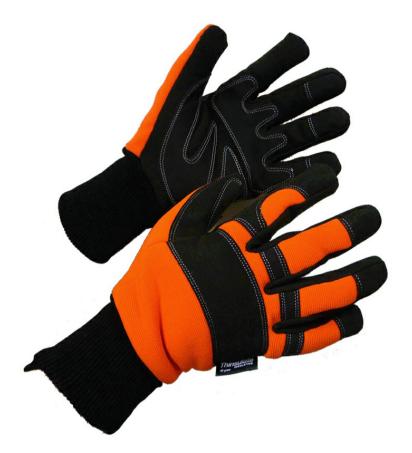

## Goldfreeze® TG1 Pro Touch Screen Coldstore Gloves

Goldfreeze TG1 Pro Touch Screen with capable synthetic leather as coldstore gloves

Ref: 4502100

Variants: S, M, L, XL

Area of use: Cold Store / Freezer -5 to -50°C

## **OVERVIEW**

- Soft, flexible and durable glove suitable for use in chill stores, coldstores, celle frigoriferes, outdoor and cold weather work, skiing and outdoor pursuits.
- Synthetic leather palm with PVC reinforcements to aid grip and reduce wear.
- Touchscreen compatibility
- Now available in four sizes

**Content:** Soft, flexible and durable Amara synthetic leather palm, with reinforced PVC patches for secure grip and protection. Breathable, padded stretch Spandex back for fit and comfort. Amara knuckle strip for extra protection. 40g Thinsulate<sup>TM</sup> lining.

**Compliance:** EN 511:2006 2.1.X and EN388:2016 3.2.2.1.X

Colour: Orange / Black

Sizes: S, M, L and XL