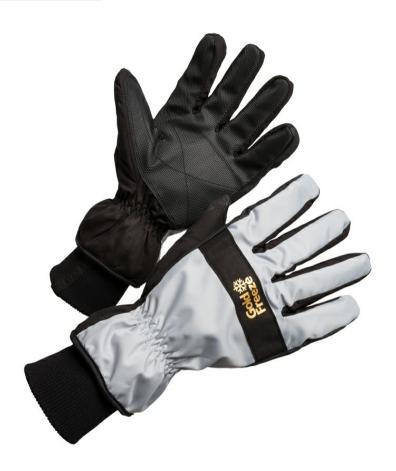

## Goldfreeze® Panther Touch Screen Coldstore Gloves

The Goldfreeze® Panther Touch Screen Coldstore Gloves are designed for cold environments, featuring a PU 'Grippy' palm to enhance grip and reduce wear, with a durable nylon back and canvas knuckle strip.

## **OVERVIEW**

Content: PU 'Grippy' palm to aid grip and reduce wear. Nylon back with canvas knuckle strip. Fleece/Polyfil lining.

Colour: Grey / Black

Sizes: S, M, L and XL