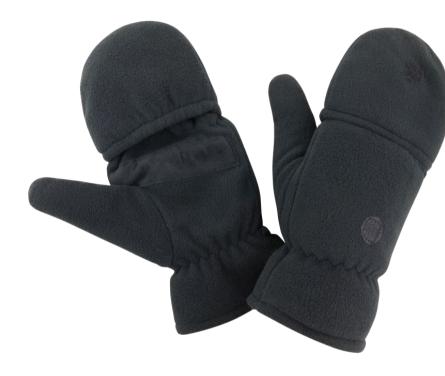

## Result Fleece Palmgrip Glove/Flip Mitt

The Result Fleece Palmgrip Glove/Flip Mitt offers warmth and grip in cold conditions with a pill-resistant fleece design and elasticated wrist. Ref: 4136000 Variants: M , XL Area of use: Cold Store / Freezer -5 to -50°C Gender: Unisex Updated On: 27/06/2025

## **OVERVIEW**

- Pill-resistant polyester fleece glove with tear-release finger cover.
  Ideal for working in cold conditions or cold weather
  Elasticated wrist with extended wrist cover

- Palm grip
- 180gsm 100% Polyester Fleece