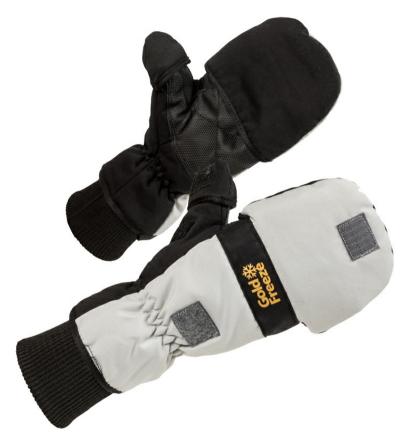

## Goldfreeze® Panther Flip Mitt

The Goldfreeze® Panther Flip Mitt is a versatile cold-weather hand protection solution. This soft and durable mitt features a special PU hi-grip palm and nylon back, offering flexibility for use in various cold environments.

## **OVERVIEW**

• Soft, flexible and durable mitt suitable for use in chill stores, coldstores, celle frigoriferes, outdoor and cold weather work, skiing and outdoor pursuits.

- Special PU hi--grip palm. Nylon back.
- Wear as a fingerless glove, or flip the top to become a mitten your choice!

Content: PU palm with to aid grip and reduce wear. Nylon back with canvas knuckle strip. Nylon knit wrist. Fleece/Polyfil lining.

Colour: Grey / Black

Sizes: L and XL

Email: sales@flexitog.com Phone: +31 174 705 840 Website: https://www.flexitog.eu FlexiTog UK FlexiTog UK Ltd The Granary Business Park School Road, Neatishead Norfolk NR12 8BU United Kingdom FlexiTog EU Graandijk 1 5704 RB Helmond Netherlands Fortdr Duisbu 57234 Germa