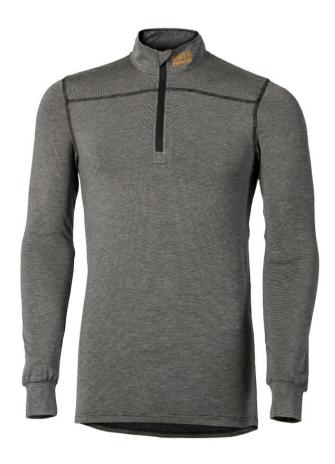

## Goldfreeze® Coffee Carbon Long Sleeve Baselayer Top

The Goldfreeze® Coffee Carbon Long Sleeve Baselayer Top is an innovative thermal garment made from eco-friendly coffee carbon fabric.

Ref: 3881117

 $\textbf{Variants:}~\mathsf{XS}~, \mathsf{S}~, \mathsf{M}~, \mathsf{L}~, \mathsf{XL}~, \mathsf{2XL}~, \mathsf{3XL}~, \mathsf{4XL}$ 

## **OVERVIEW**

- Technical Base Layer Long Sleeve top made with coffee carbon fabric.
- Eco-friendly material made with recycled coffee waste spun into yarn
- Wicks away moisture and kills odours
- Stand-up collar with zip
- 1/2 Zip Neck
- Suitable for all levels of activity. Ideal as an extra thermal layer in cold working conditions

Content: 55% Polyester, 22% Viscose, 9% Spandex, 7% Coffee Carbon, 7% Cotton

Colour: Grey

Sizes: XS - 4XL