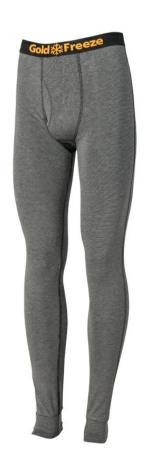

## Goldfreeze® Coffee Carbon Baselayer Long Johns

The Goldfreeze® Coffee Carbon Baselayer Long Johns are technical thermal leggings crafted from eco-friendly coffee carbon fabric, made by recycling coffee waste into yarn. These long johns wick away moisture and control odors, featuring an elasticated waistband and ankles for comfort.

## **OVERVIEW**

- Technical Base Layer Long-style Leggings Johns made with coffee carbon fabric.
- Eco-friendly material made with recycled coffee waste spun into yarn
- Wicks away moisture and kills odours
- Elasticated waistband and ankles
- Suitable for all levels of activity. Ideal as an extra thermal layer in cold working conditions

Content: 55% Polyester, 22% Viscose, 9% Spandex, 7% Coffee Carbon, 7% Cotton

Colour: Grey

Sizes: XS - 4XL