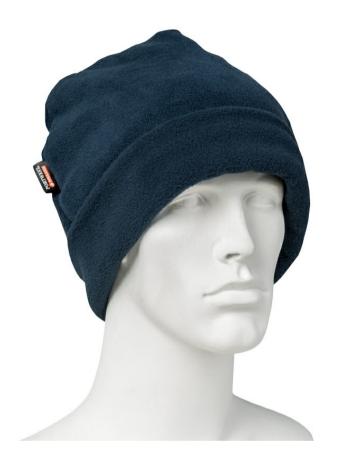

## Insulatex<sup>™</sup> Fleece Hat

Soft Polyester Fleece Hat in Navy with Insulatex™ lining, giving a high warmth to weight ratio.

Ref: 3110020

Variants:

Area of use: Cold Store / Freezer -5 to -50°C

Gender: Unisex

## **OVERVIEW**

- Classic fleece hat ideal for use in cold weather and low temperatures.
- Anti-pill soft fleece outer has a high warmth to weight ratio.
- Insulatex<sup>™</sup> soft inner lining traps heat to keep wearer warm.

Content:280g 100% polyester fleece hat with Insulatex<sup>™</sup> lining.

Compliance:n/a

Colours:Navy

Size: One size