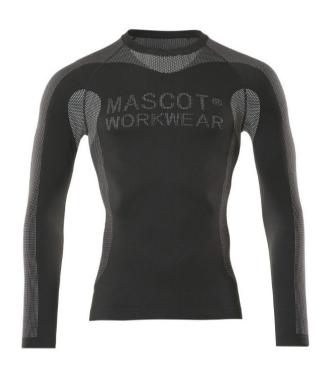

## Mascot Lahti Thermal Shirt

Enjoy all-day comfort with these lightweight, seamless thermal garments-moisture-wicking, quick-drying, and perfectly contoured for men and women.

Ref: T31156

Variants: 2XL/3XL, S/M, XL/L

## **OVERVIEW**

- Light fabric
- Efficient moisture wicking keeps the body dry and reduces the risk of chilling
  Quick drying important to avoid cooling of the body
  Elastic fabric fits both men and women
  Elastic material contours to the body's curves

- Seamless design with no irritating seams or sewn-in washing instructions