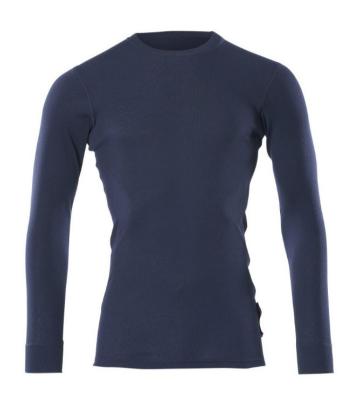

## Mascot Kiruna Thermal Shirt

Stay dry, warm, and comfortable with these quick-drying, elastic thermal pantsperfect for active men and women in cold environments.

Ref: T31121

Variants: XXL, S, M, L, XL, 3XL

## **OVERVIEW**

- COOLMAX® ensures efficient moisture wicking, keeps the body dry and prevents chilling.
  Elastic fabric that always adapts to the body's movements.
  Quick drying important to avoid cooling of the body.
  Fits both men and women thanks to its elasticity.