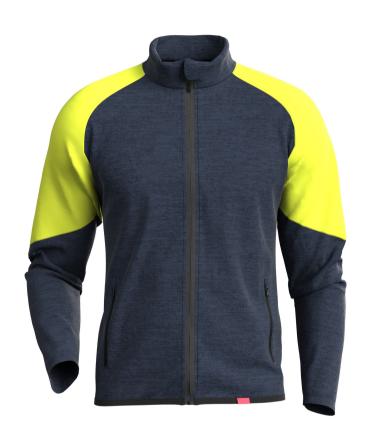

## **ENDURANCE ACTIVE MIDLAYER X10J**

Das Endurance Active Midlayer biete 4 - Wege - Stretch und hohe Atmungsaktivität für eine warme und komfortable zusätzliche Schicht. Ein unverzichtbares Must - Have, um die Kälte fernzuhalten.

## **OVERVIEW**

Eigenschaften:

- 4-Wege-Stretch
- Sehr atmungsaktiv
- Schnelltrocknend
- Kinnschutz
- Extra warme Schulterpartien