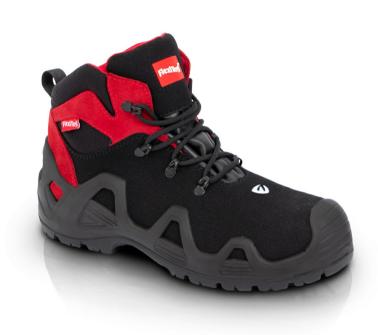

## **ENDURANCE SPORT GEFRIERSTIEFEL FB471**

Hochleistungsfähiger ENDURANCE SPORT Gefrierstiefel mit Mikrofaser - Obermaterial und Fellfutter für maximale Wärme und Komfort bei aktiven Tätigkeiten im Kühllager.

## **OVERVIEW**

- Flexibles Mikrofaser-Obermaterial
- Leichtes Design
- Rutschfeste Sohle200J Aluminium-Zehenschutzkappe
- Gepolsterte Zunge
- Gummisohle, beständig gegen niedrige Temperaturen und Abrieb
- Aluminium-Zwischensohle Schutz
- Extra lange Schnürsenkel