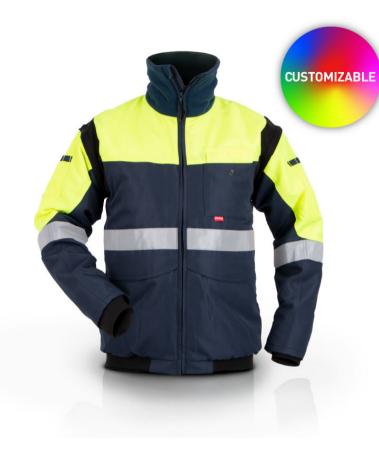

## **ENDURANCE ACTIVE KOMBIJACKE X14DJ**

Die Endurance Active Kombijacke bietet eine erstklassige All - in - One - Lösung. Mit abnehmbaren Ärmeln und leistungsstarker Isolierung.

Ref: X14DJ

Variants: XS, S, M, L, XL, 2XL, 3XL, 4XL, 5XL, 6XL, Special

## **OVERVIEW**

- Abnehmbare Ärmel zur Regulierung der Körpertemperatur
- Eingebaute Reflexstreifen für zusätzliche Sicherheit
- Hergestellt in Europa
- FlexEasy 4-Wege-Stretch-Einsatz innen und außen, verbindet Ärmel und Rumpf für mehr Flexibilität und leichte Armbewegung
- Clo Isolierung Bietet hohen Komfort & Wärme bei sehr geringem Gewicht und Volumen
  Viele Taschen Ärmeltasche, Brusttasche, innen mit Reißverschluss und Klett, vier große Fronttaschen
- Hoher Fleecekragen Mehr Komfort als ein Standardkragen, ermöglicht mehr Bewegungsfreiheit für den Kopf, reduziert Stress und Ermüdung
- Leichtes Material am Rücken reduziert Ermüdung und fördert die Atmungsaktivität