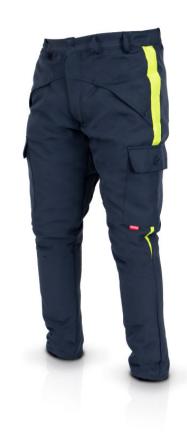

## **ENDURANCE ACTIVE KÜHLHOSE X14T**

Leistung und Komfort für alle, die bei kontrollierten Temperaturen von -5°C bis +5°C arbeiten.

Ref: X14T

Variants: S, M, L, XL, 2XL, 3XL, 4XL, 5XL, 6XL, SP

Area of use: Chiller+5 to -5°C, Cold Weather / Ambient

## **OVERVIEW**

- Leichte Isolierung mit super atmungsaktivem Futter und Stoffen hält Sie in der Kälte warm, aber nicht verschwitzt
  Gelbes Design an der Seite der Hose für maximale Sichtbarkeit bei schlechten Lichtverhältnissen
- 80 g/m<sup>2</sup> Isolierung
- Hergestellt in Europa
- Abgedeckte Fronttaschen verhindern das Herausfallen des Inhalts
- Gesäßtasche mit Knopf
- Gürtelschlaufen
- Vom sportlichen Schnitt inspiriert für Komfort und Bewegungsfreiheit