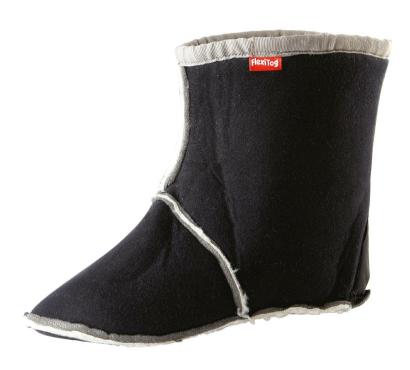

## **OVERVIEW**

- Hygienische Feuchtigkeitsableitung Schweiß wird nach außen transportiert, sodass der Fuß immer warm bleibt
  Sherpa-Fleece-Futter Speichert mehr Luft für zusätzliche Wärme
- Fersen-Grip Haftmaterial am Fersenbereich verhindert Verrutschen im Stiefel, schützt vor Verschleiß und bietet zusätzlichen Komfort
- Hergestellt in Indien