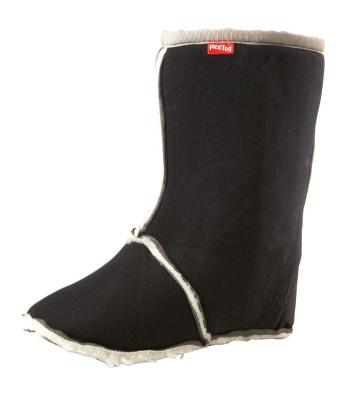

## ICE DIAMOND INNENFUTTER ID502

Zusätzliches Stiefelfutter für den Ice Diamond.

Ref: ID502

Variants: 7/8, 9/10, 11/12

Area of use: Cold Store / Freezer -5 to -50°C

Job role: Driver Gender: Unisex

C Certification 1: CE

## **OVERVIEW**

- Hygienische Feuchtigkeitsableitung Schweiß wird nach außen transportiert, sodass der Fuß immer warm bleibt
  Sherpa-Fleece-Futter Speichert mehr Luft für zusätzliche Wärme
- Fersen-Grip Haftmaterial am Fersenbereich verhindert Verrutschen im Stiefel, schützt vor Verschleiß und bietet zusätzlichen Komfort.
- Hergestellt in Indien