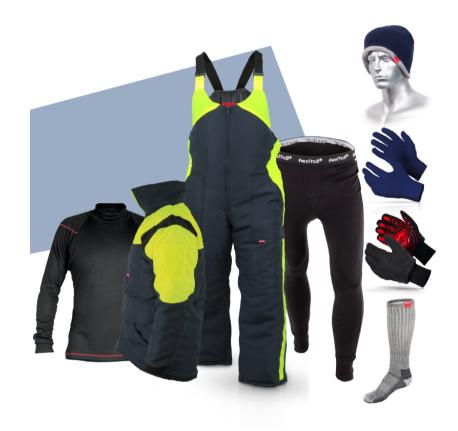

## **OUR ENERGY SAVER ULTIMATE WINTER WORKER KIT:**

- X28J CLASSIC COLD STORE JACKET.
- X28S CLASSIC COLD STORE SALOPETTES.
- X50LS CLASSIC BLACK THERMAL LONG SLEEVE VEST.
- X50LJ CLASSIC BLACK THERMAL LONG JOHN.
- FH150 ICE DIAMOND FUR LINED BEANIE.
- FG400 CLASSIC THERMAL LINER GLOVE.
- FG616 ENDURANCE GRIP FLEECE GLOVE.
- XS94 ICE DIAMOND WOOL KNIT LONG THERMAL SOCKS.