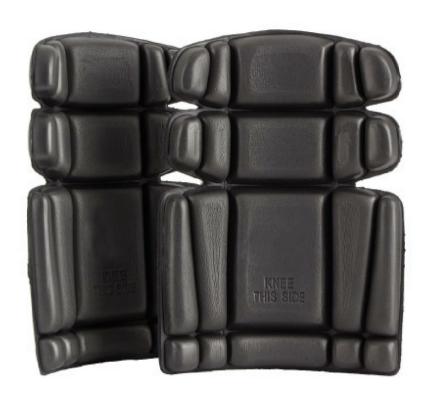

## **KNEE PADS XK1**

Pre-curved, deep-groove design which bends and moulds to the shape of your knee for a better fit and greater comfort.

Ref: XK1

Variants: Black

Certification 1: BS EN 14404:2004+A1:2010

## **OVERVIEW**

- Certified to EN14404 specifications (Type 2 Level 0)
- 100% polyethylene foam.
- Will fit in our Salopettes & Coveralls.
- Please note: Not designed to protect against sharp objects and uneven or sloping surfaces.