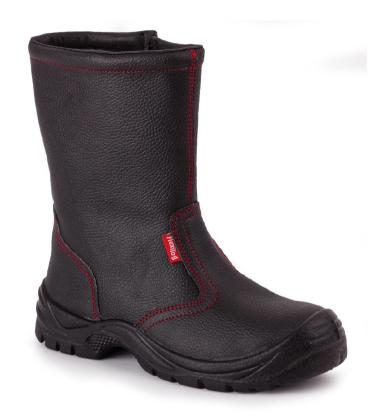

## CLASSIC ZIP SIDED FREEZER BOOT PS410

A zip-sided certified thermal boot for low temperature environments. Used for all roles in the cold store.

Ref: PS410

Variants: 3 (36), 5 (38), 6 (39), 7 (41), 8 (42), 9 (43), 10 (44), 11 (46), 12 (47),

## **OVERVIEW**

- Certified to EN ISO 20345:2011 SBP CI SRA.
- Fur & Foam lined Complete coverage of lining designed to keep in the warmth around the whole foot.
- 200J Steel Toecap Steel design provides 200J impact protection maximising safety.
- Anti Scuff toe cap Protection against wear giving extended product life.
- Dual Density PU Sole Slip resistant, lightweight and flexible sole ensures great comfort.
- EU Compliant.
- Ergonomically shaped heel & toe area.
- Tested against the cold.
- Side Zip makes them easy to slip on and take off

| Weight               | 2.1 kg                                                                                                                                                                                                  |
|----------------------|---------------------------------------------------------------------------------------------------------------------------------------------------------------------------------------------------------|
| Product Material     | Leather upper/rubber sole                                                                                                                                                                               |
| Packaging            | Shoe Box                                                                                                                                                                                                |
| Storage Instructions | Store in a dry place protect against high temperatures and uv rays exposure, once removed from the original packaging, it can be stored in a cupboard.                                                  |
| Colours              | Black                                                                                                                                                                                                   |
| Commodity Code       | 64034000 Footwear, incorporating a protective metal toecap, with outer soles of rubber, plastics, leather or composition leather and uppers of leather (excl. sports footwear and orthopaedic footwear) |
| Country of Origin    | India                                                                                                                                                                                                   |